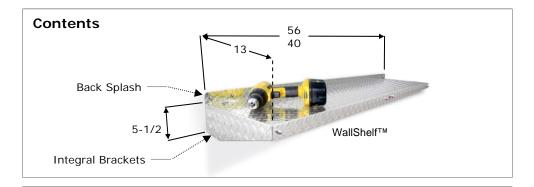

## Instructions

WallShelf™ P/N: HSW56 HSW40

## **Installation Instructions**

Fasten onto wall using (10) mounting holes (shown as red in illustration below). Some mounting holes are spaced on 16" centers to suit wall stud locations. In order to gain the highest load capacity, it is imperative to use at least 6 of the 8 mounting points on the Back-Splash feature and all 4 mounting points on the Integral Bracket features underneath the unit.