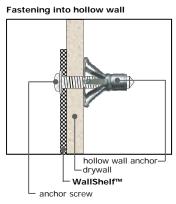

Locate mounting holes onto structural wall components (ie wall studs) wherever possible.

Fastening into wall stud

Fa

drywall

WallShelf™

1/4" dia x 2-1/2" wood screw

Any questions or problems, please contact us: