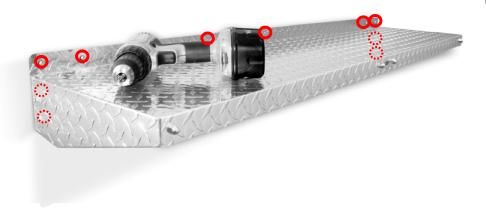

## **Installation Instructions**

Fasten onto wall using (10) mounting holes (shown as red in illustration below). Some mounting holes are spaced on 16" centers to suit wall stud locations. In order to gain the highest load capacity, it is imperative to use at least 6 of the 8 mounting points on the Back-Splash feature and all 4 mounting points on the Integral Bracket features underneath the unit.