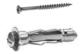

Fastening into wall stud

-drvwall

SlatWall MX™ Strip

#6 or #7 bugle head

drywall screw

Due to the manufacturing process, a slight bow in the SlatWall MX™ Strip is normal. This bow is naturally removed by the installation process.