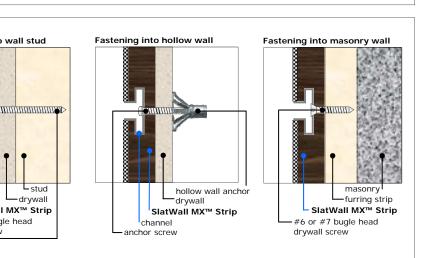

#### Installation Instructions

- O 1. Fasten onto wall using slat wall channels for mounting
  - Pre-drill 5/32"Ø holes into **SlatWall MX™ Strip** channels thru the aluminum channel inserts to locate panel onto structural wall components (ie wall studs) wherever possible. IMPORTANT! Screws must be installed thru the aluminum channel inserts to ensure highest load capacity strength. Failure to do so may cause the unit to break.
  - Use as many wall studs as possible
- **4**. It is important to also position screws at either end of the SlatWall MX™ Strip. If there is no stud at these locations use appropriate wall anchors.
  - Pre-drilled holes should be located every 12"-16"
  - Depending on the exact nature of your screws, countersinking all pre-drilled holes may be necessary so screw heads do not protrude into channel. Screw heads protruding into channel may inhibit movement of hooks.
  - Use a level to ensure level horizontal mounting
  - Using proper size fastener, screw panel into wall 8.
  - 9. Do not over tighten screws

Fastening into wall stud

-drvwall

SlatWall MX™ Strip

#6 or #7 bugle head

drywall screw

Due to the manufacturing process, a slight bow in the SlatWall MX™ Strip is normal. This bow is naturally removed by the installation process.