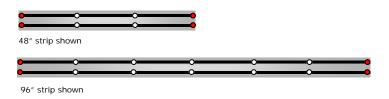

It is important to also position screws at either end of the SlatWall MX™ Strip. If there is no stud at these locations use appropriate wall anchors.
  - Pre-drilled holes should be located every 12"-16"
  - Depending on the exact nature of your screws, countersinking all pre-drilled holes may be necessary so screw heads do not protrude into channel. Screw heads protruding into channel may inhibit movement of hooks.
  - Use a level to ensure level horizontal mounting
  - Using proper size fastener, screw panel into wall 8.
  - 9. Do not over tighten screws

Fastening into wall stud

-drvwall

SlatWall MX™ Strip

#6 or #7 bugle head

drywall screw

Due to the manufacturing process, a slight bow in the SlatWall MX™ Strip is normal. This bow is naturally removed by the installation process.





Any questions or problems, please contact us:

**Gupta Permold Corporation** Consumer Goods Division diamondLife™ Brand 234 Lott Road Pittsburgh, PA 15235 USA Ph. 412.793.3511 x103

Fx. 412.793.1055 Email. help@diamondlifegear.com

Store. diamondlifegear.com



Find hundreds of more great work space enhancement products at www.diamondlifegear.com

Doing a common thing uncommonly well, brings success.

Welcome to the diamondLife.™



### Helpful Hint!

Remove protective plastic film after installation

## Accessories







Peg Hooks

Baskets





Organizers

Mounting Fasteners

### **CAUTION!**

Keep heavy loads at least 3 inches away from either ends of SlatWall MX™ Strip. Hanging heavy loads close to the ends can cause the product to break. Also keep any heavy loads at least 6 inches