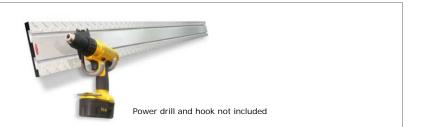

#### Installation Instructions

- O 1. Fasten onto wall using slat wall channels for mounting
  - Pre-drill 5/32"Ø holes into **SlatWall MX™ Strip** channels thru the aluminum channel inserts to locate panel onto structural wall components (ie wall studs) wherever possible. IMPORTANT! Screws must be installed thru the aluminum channel inserts to ensure highest load capacity strength. Failure to do so may cause the unit to break.
  - Use as many wall studs as possible
- **4**. It is important to also position screws at either end of the SlatWall MX™ Strip. If there is no stud at these locations use appropriate wall anchors.
  - Pre-drilled holes should be located every 12"-16"
  - Depending on the exact nature of your screws, countersinking all pre-drilled holes may be necessary so screw heads do not protrude into channel. Screw heads protruding into channel may inhibit movement of hooks.
  - Use a level to ensure level horizontal mounting
  - Using proper size fastener, screw panel into wall 8.
  - 9. Do not over tighten screws

Fastening into wall stud

-drvwall

SlatWall MX™ Strip

#6 or #7 bugle head

drywall screw

Due to the manufacturing process, a slight bow in the SlatWall MX™ Strip is normal. This bow is naturally removed by the installation process.