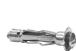

# Fastening into wall stud \_drywall - Self-Stick Spacer™ - PegBoard MX™

- 1/4" dia x 2-1/2" wood screw

Fastening into hollow wall