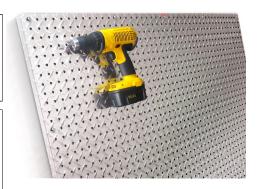

#### **Installation Instructions**

- 1. Remove the protective plastic film from the surface of the PegBoard.
- 2. Fasten onto wall using peg hook holes for mounting.
- 3. Locate mounting holes onto structural wall components (ie wall studs) wherever possible. Create a "grid" of mounting points 12" - 16" on centers.
- 4. Use holes marked in illustrations below.
- 5. Use any remaining holes for mounting into structural wall components (ie wall studs) marked in illustrations below.
- O f. Use Self-Stick Spacers, located at least at the marked locations below, to keep the panel's interior rigid.
  - 7. Remove clear plastic liner from adhesive dot. Press spacer to adhesive dot so that adhesive dot sticks to spacer. Press spacer to desired location on panel so that spacer sticks to panel.
  - 8. Use as many structural wall components (ie wall studs) as possible.
  - 9. Do not over tighten screws.

#### **Mounting Layout Suggestions**

### Helpful Hint! Remove protective plastic film before installation