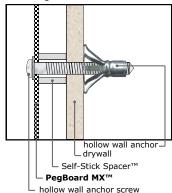

# Fastening into wall stud \_drywall - Self-Stick Spacer™ - PegBoard MX™

- 1/4" dia x 2-1/2" wood screw

Fastening into hollow wall