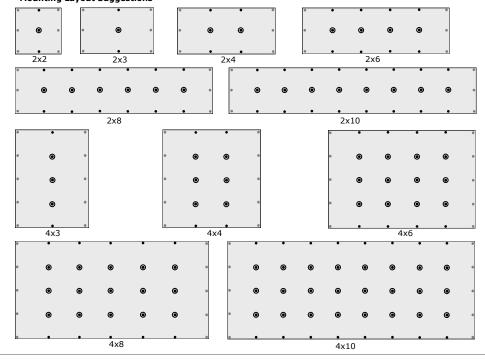

mounting points 12" - 16" on centers.
- 4. Use holes marked in illustrations below.
- 5. Use any remaining holes for mounting into structural wall components (ie wall studs) marked in illustrations below.
- O f. Use Self-Stick Spacers, located at least at the marked locations below, to keep the panel's interior rigid.
  - 7. Remove clear plastic liner from adhesive dot. Press spacer to adhesive dot so that adhesive dot sticks to spacer. Press spacer to desired location on panel so that spacer sticks to panel.
  - 8. Use as many structural wall components (ie wall studs) as possible.
  - 9. Do not over tighten screws.

# Fastening into wall stud \_drywall - Self-Stick Spacer™ - PegBoard MX™

- 1/4" dia x 2-1/2" wood screw

Fastening into hollow wall



#### **Mounting Layout Suggestions**



#### **CAUTION!**

Use care when handling metal edges as they can be sharp to the touch. It is recommended to wear protective gloves during handling. Item can shift unexpectedly during handling and cause cuts.



PegBoard MX™ P/N: HPB

Any questions or problems, please contact us:

diamondLife 234 Lott Road Pittsburgh, PA 15235 **USA** 

Ph. 1.888.98.DGEAR (983.4327) Email. help@diamondlifegear.com Store. diamondlifegear.com



Find hundreds of more great work space enhancement products at www.diamondlifegear.com



### Helpful Hint! Remove protective plastic film before installation

#### **Accessories**











Organizers

Mounting Fasteners

Self-Stick Spacers™

Backing Board™



- Helps hooks with locking tabs fit snug and not wobble
- Adds rigidity
- $\bullet$  Attaches to back o