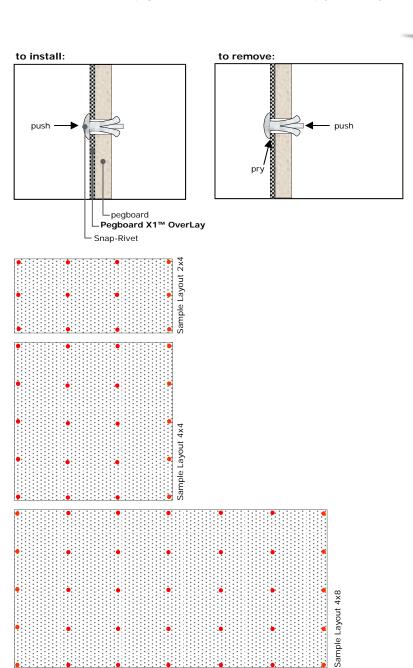

## **Contents**

- 1. PegBoard X1<sup>™</sup> OverLay
- 2. Snap-Rivet

## **Installation Instructions**

- 1. Fasten onto existing peg board using peg hook holes for mounting
- 2. Position Snap-Rivets every 16" to 24" on center
  - Press Snap-Rivet thru PegBoard X1<sup>™</sup> OverLay and thru existing peg board until it snaps into place.
  - 4. To remove Snap-Rivet:
    - from back side of peg board, apply pressure to center pin until lock releases OR
    - From front side of pegboard, use flat head screw driver, pry head away from surface