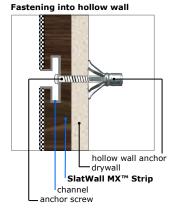

## **Installation Instructions**

- O 1. Fasten onto wall using slat wall channels for mounting.
  - Pre-drill 3/16"Ø holes into SlatWall MX™ Strip channels thru the aluminum channel inserts to locate panel onto structural wall components (ie wall studs) wherever possible. IMPORTANT! Screws must be installed thru the aluminum channel inserts to ensure highest load capacity strength. Failure to do so may cause the unit to break.
  - 3. Use as many wall studs as possible.
  - 4. It is important to also position screws at either end of the SlatWall  $MX^{\text{TM}}$  Strip . If there is no stud at these locations use appropriate wall anchors.
  - Pre-drilled holes should be located every 12"-16".
  - Depending on the exact nature of your screws, countersinking all pre-drilled holes may be necessary so screw heads do not protrude into channel. Screw heads protruding into channel may inhibit movement of hooks.
  - 7. Use a level to ensure level horizontal mounting.
  - 8. Using proper size fastener, screw panel into wall.
  - 9. Do not over tighten screws.
  - Due to the manufacturing process, a slight bow in the SlatWall MX<sup>™</sup> Strip is normal. This bow is naturally removed by the installation process.