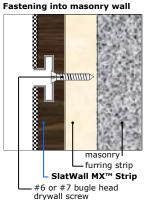

## **Installation Instructions**

- O 1. Fasten onto wall using slat wall channels for mounting.
  - Pre-drill 3/16"Ø holes into SlatWall MX™ Strip channels thru the aluminum channel inserts to locate panel onto structural wall components (ie wall studs) wherever possible. IMPORTANT! Screws must be installed thru the aluminum channel inserts to ensure highest load capacity strength. Failure to do so may cause the unit to break.
  - 3. Use as many wall studs as possible.
  - 4. It is important to also position screws at either end of the SlatWall  $MX^{\text{TM}}$  Strip . If there is no stud at these locations use appropriate wall anchors.
  - Pre-drilled holes should be located every 12"-16".
  - Depending on the exact nature of your screws, countersinking all pre-drilled holes may be necessary so screw heads do not protrude into channel. Screw heads protruding into channel may inhibit movement of hooks.
  - 7. Use a level to ensure level horizontal mounting.
  - 8. Using proper size fastener, screw panel into wall.
  - 9. Do not over tighten screws.
  - Due to the manufacturing process, a slight bow in the SlatWall MX<sup>™</sup> Strip is normal. This bow is naturally removed by the installation process.