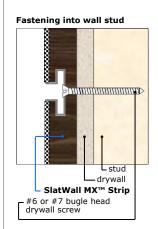

## **Installation Instructions**

- O 1. Fasten onto wall using slat wall channels for mounting.
  - Pre-drill 3/16"Ø holes into SlatWall MX™ Strip channels thru the aluminum channel inserts to locate panel onto structural wall components (ie wall studs) wherever possible. IMPORTANT! Screws must be installed thru the aluminum channel inserts to ensure highest load capacity strength. Failure to do so may cause the unit to break.
  - 3. Use as many wall studs as possible.
  - 4. It is important to also position screws at either end of the SlatWall  $MX^{\text{TM}}$  Strip . If there is no stud at these locations use appropriate wall anchors.
  - Pre-drilled holes should be located every 12"-16".
  - Depending on the exact nature of your screws, countersinking all pre-drilled holes may be necessary so screw heads do not protrude into channel. Screw heads protruding into channel may inhibit movement of hooks.
  - 7. Use a level to ensure level horizontal mounting.
  - 8. Using proper size fastener, screw panel into wall.
  - 9. Do not over tighten screws.
  - Due to the manufacturing process, a slight bow in the SlatWall MX<sup>™</sup> Strip is normal. This bow is naturally removed by the installation process.