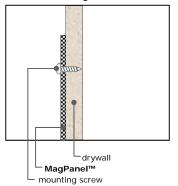

#### Installation Instructions

- 1. Remove the protective plastic film from the product surface
- *2.* Fasten onto drywall using screws included. Using a screw driver, install the screw through the pre-drilled mounting holes into your drywall. *You do not need to hit studs nor use wall anchors.*
- 3. For mounting onto other wall types such as masonry, etc use appropriate fasteners/anchors sold elsewhere

## <br/> diamond<br/> Life

Easy Mounting Fastening into hollow wall with included mounting screws