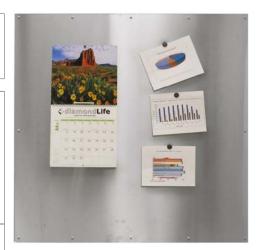

#### Q: How do I attach fabric/wallpaper/graphic to my MagPanel™?

- **A:** Attaching your own fabric, wallpaper or graphic onto the MagPanel is a great way to customize it's appearance:
  - Use a spray adhesive to attach your material to the MagPanel<sup>™</sup>. There are many types of spray adhesives, such as 3M brand. Consult your local fabric store, craft store or hardware store for the best spray adhesive recommended for the type of material you are attaching.
  - 2. Try to use the thinnest material you can. The thicker the material, the more the magnetic holding strength will be reduced. Generally speaking most people don't notice much of a magnetic strength reduction with typical thin materials.
  - To mount your finished MagPanel<sup>™</sup> onto your wall, either poke the mounting screws thru the material and use the existing mounting holes of the MagPanel<sup>™</sup> OR attach the MagPanel<sup>™</sup> to the wall using a construction adhesive (like Liquid Nails<sup>™</sup> brand).

Find hundreds of more great work space enhancement products at www.diamondlifegear.com

Doing a common thing uncommonly well, brings success.

Welcome to the diamondLife.™

Helpful Hint! Remove protective plastic film before installation