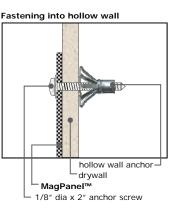

up>™</sup> OR attach the MagPanel<sup>™</sup> to the wall using a construction adhesive (like Liquid Nails<sup>™</sup> brand).



MagPanel™ P/N: HMB\*

Any questions or problems, please contact us:

Gupta Permold Corporation Consumer Goods Division diamondLife™ Brand 234 Lott Road Pittsburgh, PA 15235 USA Ph. 1.888.98.DGEAR (983.4327) Fx. 412.793.1055 Email. help@diamondlifegear.com Store. diamondlifegear.com



Find hundreds of more great work space enhancement products at www.diamondlifegear.com

Doing a common thing uncommonly well, brings success.

Welcome to the diamondLife.™



Helpful Hint! Remove protective plastic film before installation

## <br/> diamond<br/> Life

Easy Mounting Fastening into hollow wall with included mounting screws



### Alternate Mounting (not required)