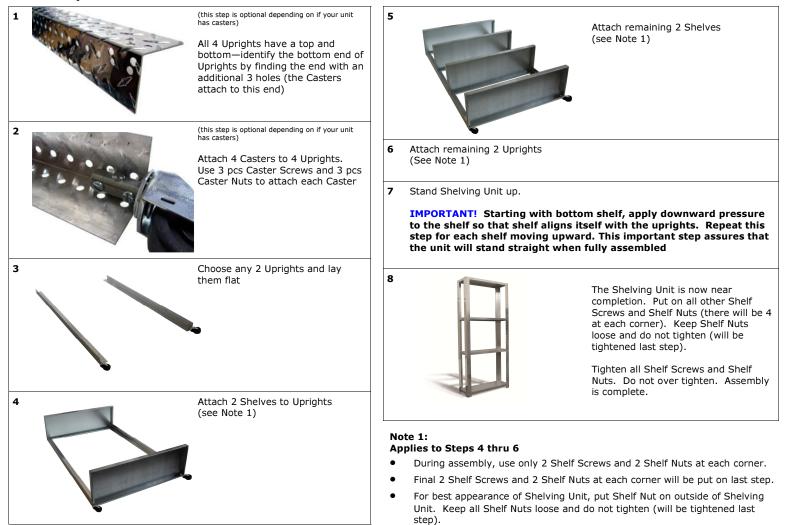

## **Assembly Instructions**

CAUTION!

Use care when handling metal edges as they can be sharp to the touch. It is recommended to wear work gloves during handling. Heavier items such as Shelves can shift unexpectedly during handling and cause cuts.

Helpful Hint! Remove protective plastic film from Uprights and Shelves before assembly

Find more great Garage Gear at www.diamondlifegear.com